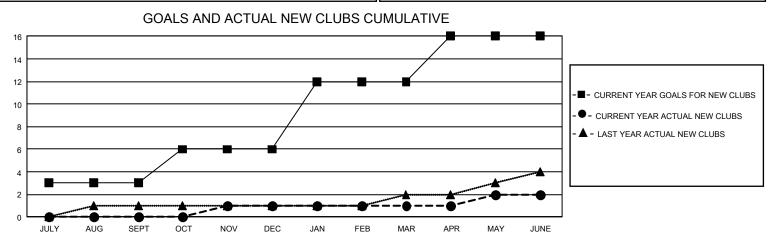

## GAT MONTHLY MEMBERSHIP PROGRESS REPORT

GMT Constitutional Area 1, Group K

REPORT DOES NOT INCLUDE CLUBS IN UNDISTRICTED AREAS.

| Clubs                 |               |           |               | Members               |                         |                         |                                                    |
|-----------------------|---------------|-----------|---------------|-----------------------|-------------------------|-------------------------|----------------------------------------------------|
| RESULTS FOR 2021-2022 |               |           |               | RESULTS FOR 2021-2022 |                         |                         |                                                    |
| QUARTER               | NEW CLUB GOAL | NEW CLUBS | DROPPED CLUBS |                       | MBER GROWTH NET<br>GOAL | MEMBER GROWTH<br>ACTUAL | DROPPED MEMBERS<br>ACTUAL (including<br>transfers) |
| JULY/AUG/SEPT         | 9             | 0         | 4             | JULY/AUG/SEPT         | 247                     | 303                     | 369                                                |
| OCT/NOV/DEC           | 9             | 1         | 3             | OCT/NOV/DEC           | 244                     | 501                     | 526                                                |
| JAN/FEB/MAR           | 18            | 0         | 0             | JAN/FEB/MAR           | 245                     | 418                     | 311                                                |
| APR/MAY/JUNE          | 12            | 1         | 3             | APR/MAY/JUNE          | 277                     | 576                     | 634                                                |