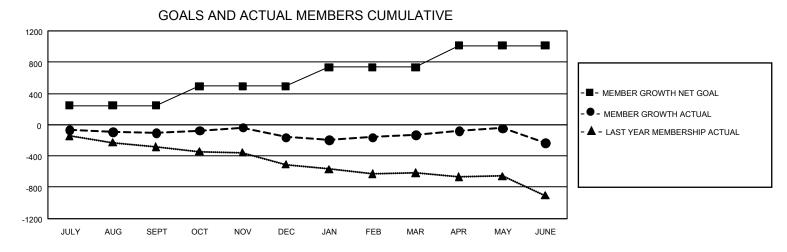

## GAT MONTHLY MEMBERSHIP PROGRESS REPORT

GMT Constitutional Area 1, Group K

REPORT DOES NOT INCLUDE CLUBS IN UNDISTRICTED AREAS.

| Clubs                 |               |           |               | Members               |                         |                         |                                                    |
|-----------------------|---------------|-----------|---------------|-----------------------|-------------------------|-------------------------|----------------------------------------------------|
| RESULTS FOR 2021-2022 |               |           |               | RESULTS FOR 2021-2022 |                         |                         |                                                    |
| QUARTER               | NEW CLUB GOAL | NEW CLUBS | DROPPED CLUBS |                       | MBER GROWTH NET<br>GOAL | MEMBER GROWTH<br>ACTUAL | DROPPED MEMBERS<br>ACTUAL (including<br>transfers) |
| JULY/AUG/SEPT         | 9             | 0         | 4             | JULY/AUG/SEPT         | 247                     | 303                     | 369                                                |
| OCT/NOV/DEC           | 9             | 1         | 3             | OCT/NOV/DEC           | 244                     | 501                     | 526                                                |
| JAN/FEB/MAR           | 18            | 0         | 0             | JAN/FEB/MAR           | 245                     | 418                     | 311                                                |
| APR/MAY/JUNE          | 12            | 1         | 3             | APR/MAY/JUNE          | 277                     | 576                     | 634                                                |